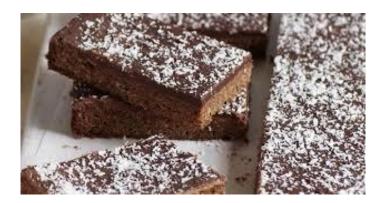

#### **Chocolate slice**

150g melted butter

2/3 cup brown sugar

1 egg

1 cup flour

½ cup coconut

¼ cup cocoa

Line a slice tin with baking paper and turn oven to 160 deg.

Mix all ingredients together and press into a slice tin.

Bake for 20 mins.

When cool ice with chocolate icing and sprinkle with coconut.

## Chocolate icing;

1 cup icing sugar

1 tablespoon cocoa

Water to mix into a paste.

Sift cocoa into a small bowl and mix in the icing sugar. Add some water (1 tablespoon at a time) until you reach a spreadable consistency.