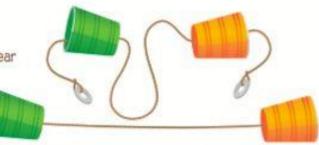

# BUILD A STRING TELEPHONE

Use sound's unique properties to make an unconventional phone!

#### NOW TO DO IT

- Carefully punch a hole in the bottom of each of the cups. You can do this by straightening out
  a paper clip and using it to puncture the cup. If you are using a plastic cup you may want to
  use a nail (along with the help of an adult) to make the hole.
- Now, thread the ends of the strings through each of the cups. The string should be threaded through the bottom of the cup. You can use the straightened paper clip to get the string through the hole if it starts to fray.
- Once inserted into the cup, tie the ends of the strings to a washer. This will keep the string from being pulled out of the cups.
- 4. You're now ready to try out your phone! If you haven't already, grab a friend to see how it works.
- 5. Each person should take a cup and slowly move away from each other until the string is pulled tight.
- 6. Keeping the string tight, have one person put the cup to their ear and let the other talk. See what happens!
- Switch with your friend and try again. You can keep experimenting by seeing what happens when the string isn't pulled tight or how different lengths and types of strings modify the sound.