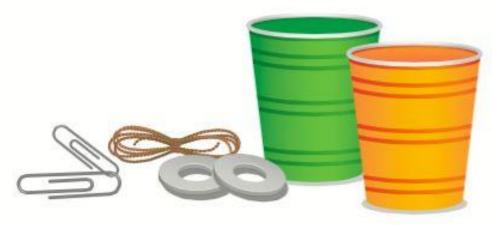

## WHAT YOU'LL NEED:

- Two paper or plastic cups, large enough to fit over your ear
- Paperclips
- · Two small washers
- String or fishing line, up to 30 feet long
- · A friend to help!